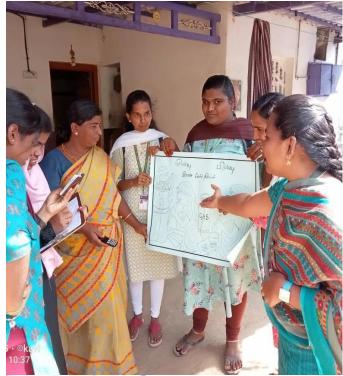

## CHINNA PAPANOOTHU PANCHAYAT

"Awareness Programme on the usage of Pradhan Mantri Ujjwala Yojana Scheme"

Venue: Chinna Papanoothu,

Udumalpet. Date: 05/02/2024

## DEPARTMENT OF COMMERCE-SF & CHINNA PAPANOOTHU.PANCHAYAT Extension Activity

Date: 05/02/2024 Time: 10:00 a.m.

Venue: Chinna Papanoothu.

Agenda: Awareness Programme on the usage of Pradhan Mantri Ujjwala Yojana Scheme