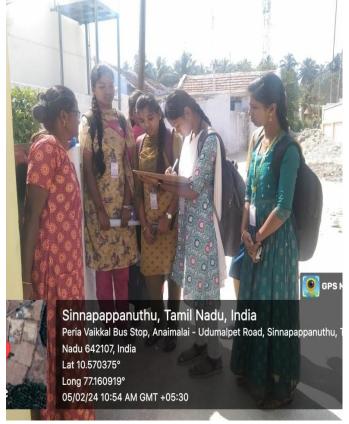

## CHINNA PAPANOOTHU PANCHAYAT

"Awareness Programme on the usage of Pradhan Mantri Ujjwala Yojana Scheme"

Venue: Chinna Papanoothu,

Udumalpet. Date: 05/02/2024

## DEPARTMENT OF COMMERCE-SF & CHINNA PAPANOOTHU.PANCHAYAT Extension Activity

Date: 05/02/2024 Time: 10:00 a.m.

Venue: Chinna Papanoothu.

Agenda: Awareness Programme on the usage of Pradhan Mantri Ujjwala Yojana Scheme